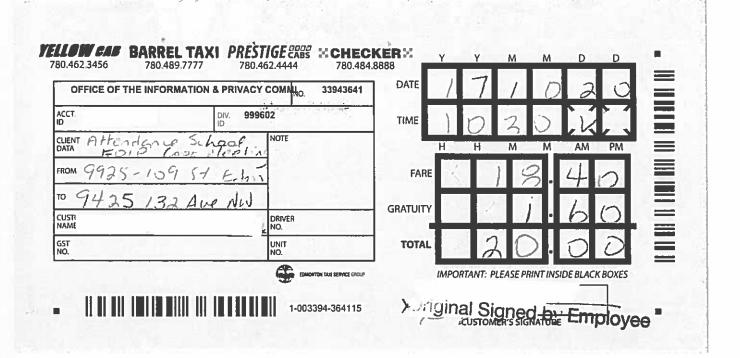

# Travel Expenses

| Date Expenses<br>Incurred | Destination                  | Description/Rationale                                                            | Transp | ortation. <sup>1</sup> | Acco | ommodation | Per Di<br>(no rec | المجرودين المراجع | eals<br>with | Oth | er <sup>3</sup> | 7  | Total          |
|---------------------------|------------------------------|----------------------------------------------------------------------------------|--------|------------------------|------|------------|-------------------|-------------------|--------------|-----|-----------------|----|----------------|
| Sept 12-13<br>Sept 13     | Edmonton, AB<br>Edmonton, AB | Travelled to Edmonton for staff meeting Taxi-attended FOIP Coordinator's meeting | \$     | 139.04                 | S    | 159.61     | \$                | 18.05             | \$<br>11.00  | \$  | 9.52<br>5.90    | \$ | 337.22<br>5.90 |
| Total                     | Editionion, AD               |                                                                                  | \$     | 139.04                 | Ş    | 159.61     | \$                | 18.05             | \$<br>11.00  | \$  | 15.42           | \$ | 343.12         |