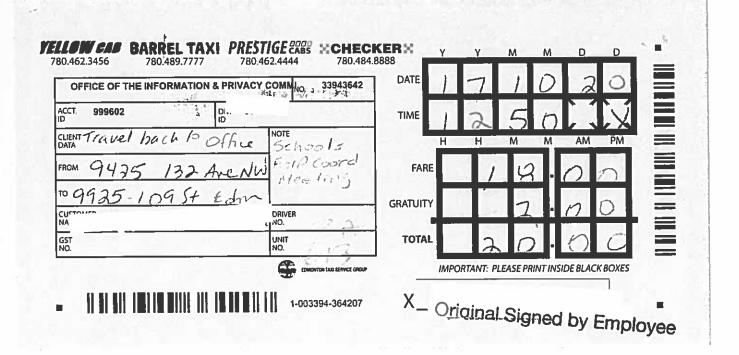

# Travel Expenses

| Date Expenses<br>Incurred | Destination                  | Description/Rationale                                                            | Transp | ortation. <sup>1</sup> | Acco | ommodation | Per Di<br>(no rec | المجرودين المراجع | eals<br>with | Oth | er <sup>3</sup> | 7  | Total          |
|---------------------------|------------------------------|----------------------------------------------------------------------------------|--------|------------------------|------|------------|-------------------|-------------------|--------------|-----|-----------------|----|----------------|
| Sept 12-13<br>Sept 13     | Edmonton, AB<br>Edmonton, AB | Travelled to Edmonton for staff meeting Taxi-attended FOIP Coordinator's meeting | \$     | 139.04                 | S    | 159.61     | \$                | 18.05             | \$<br>11.00  | \$  | 9.52<br>5.90    | \$ | 337.22<br>5.90 |
| Total                     | Editionion, AD               |                                                                                  | \$     | 139.04                 | Ş    | 159.61     | \$                | 18.05             | \$<br>11.00  | \$  | 15.42           | \$ | 343.12         |