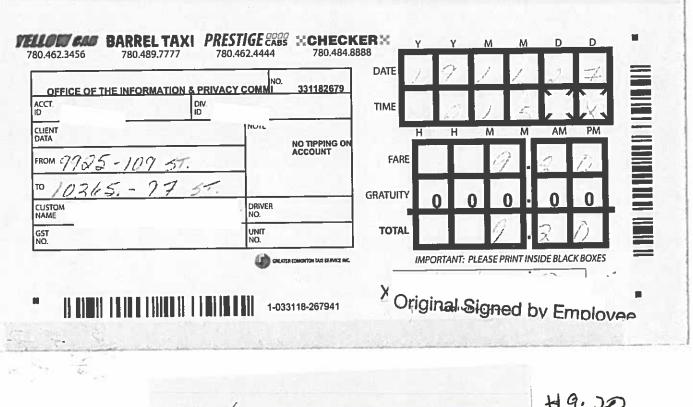

. j. . .

Lehoy guite peste 140027/19

#9.20

| OFFICE OF THE INFORMATION             | A PRIVACY COMMIN 331182680       | TIME     | 7 7 3 3              |                  |   |
|---------------------------------------|----------------------------------|----------|----------------------|------------------|---|
| LIENT<br>DATA                         | NOTE                             |          | 2 A V                | AM PM            |   |
| ROM 10365-17                          | St                               | FARE     | 8                    | 40               |   |
| о <u>1725 - 109 -</u><br>USTOP<br>Аме | ORIVER<br>NO.                    | GRATUITY | 0 0                  | 0 0              | = |
| 5T<br>D.                              | UNIT<br>NO.                      | TOTAL    | K                    | 40               |   |
|                                       | CREATER EDMONTON TAXI SERVICE IN | MPORT    | ANT: PLEASE PRINT II | SIDE BLACK BOXES |   |

### Travel Expenses

| Date Expenses<br>Incurred | Destination  | Description/Rationale             | Transpo | rtation | <sup>1</sup> Accommodation | Per Diems<br>(no receipts | Veals<br>(with<br>celpts) | C  | other <sup>3</sup> |    | Total |
|---------------------------|--------------|-----------------------------------|---------|---------|----------------------------|---------------------------|---------------------------|----|--------------------|----|-------|
| Nov 27                    | Edmonton, AB | Taxi-meeting with Alberta Justice |         |         |                            |                           | \$<br>-                   | \$ | 8.77               | \$ | 8.77  |
| Nov 27                    | Edmonton, AB | Taxi-meeting with Alberta Justice |         |         |                            |                           |                           | S  | 8.00               | S  | 8.00  |
| Dec 13                    | Edmonton, AB | LRT-meeting with Alberta Justice  |         |         |                            |                           |                           | \$ | 7.00               | S  | 7.00  |
| Dec 13                    | Edmonton, AB | Taxi-meeting with Alberta Justice |         |         |                            |                           |                           | \$ | 11.24              | S  | 11.24 |
| Total                     |              |                                   | \$      | •       | \$ -                       | \$ -                      | \$<br>-                   | \$ | 35.01              | \$ | 35.01 |